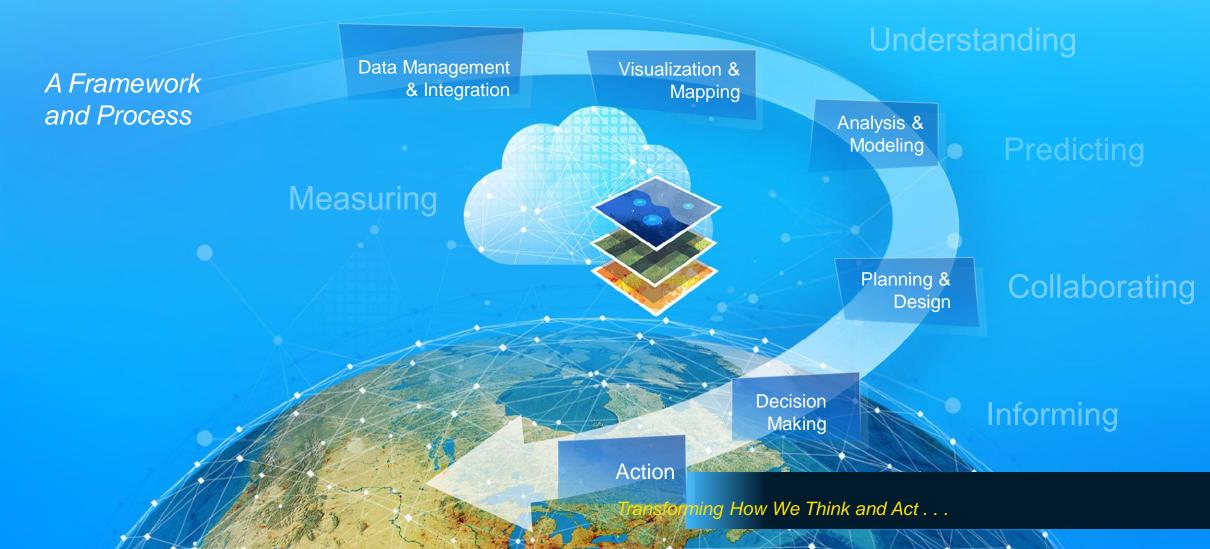

# ArcGIS is a Comprehensive GIS Platform for Mapping, Spatial Analysis and Visualization

Focused on our users workflows

A scalable platform for working with all forms of imagery (drone, aerial, and satellite) to create valuable information products, integrated with GIS.

Content

Visualization

Analysis

Map Production

Image Management