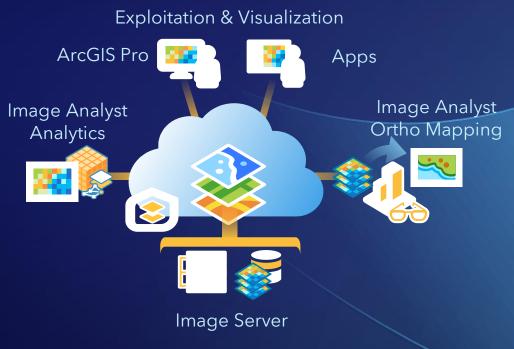

## Visualization & Exploitation

#### ArcGIS Pro

- Image Visualization
- Raster Functions
- GIS Integration

#### ArcGIS Image Analyst

- Stereo
- Image Space
- Motion Imagery

#### ArcGIS Image Online

- WebMapViewer
- Imagery Templates
- WABIS
- Image Discovery
- Oriented Imagery

#### ArcGIS Excalibur

- WebBased Image Exploitation

#### ArcGIS Image Server

- Dynamic Image Services
- Base for Excalibur