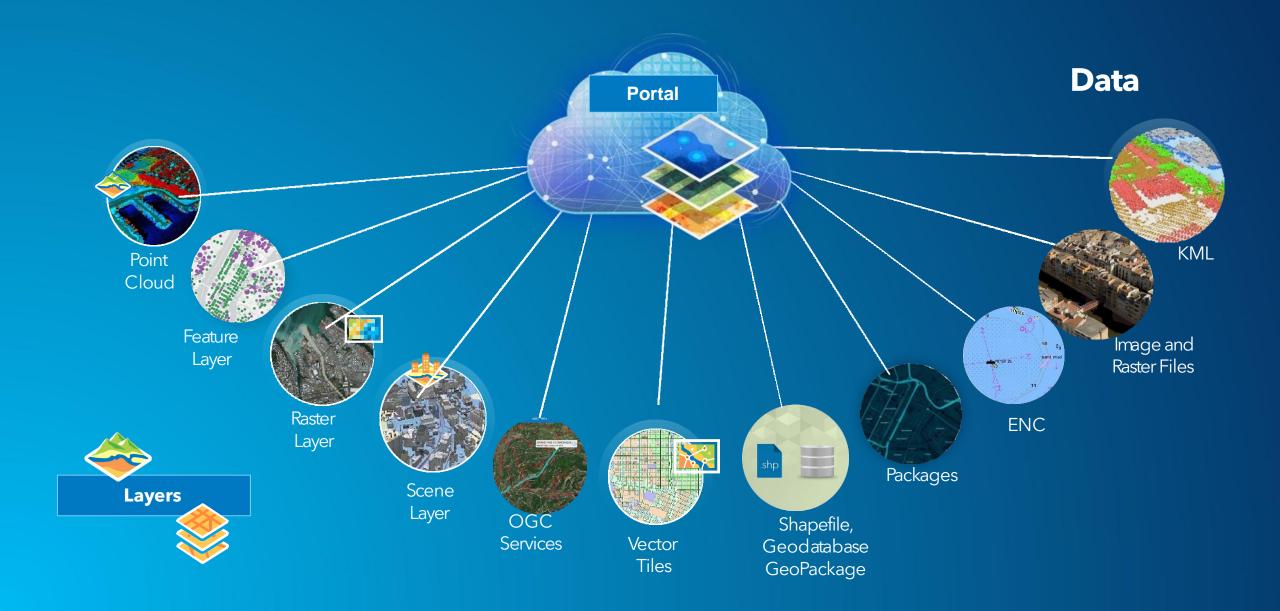

## Esri Eastern Africa

## Solutions

- Leading GIS ArcGIS Technology
- **Imagery**

## Support Users

- Professional Services
- Training & Education
- Technical Support
- User Conference, Industry Seminars, Technical sessions

## Support Business Partners





NATURAL RESOURCES















UTILITIES









## **Geoinformation System**





# ArcGIS is a Comprehensive GIS Platform for Mapping, Spatial Analysis and Visualization

Focused on our users workflows



A scalable platform for working with all forms of imagery (drone, aerial, and satellite) to create valuable information products, integrated with GIS.



Content

Visualization



Analysis



Map Production



Image Management



# **ArcGIS Provides an Open Platform Architecture**



## Layers



## **Capability** → **Mapped to Product**



Management

Capabilities (What do you do?)

Products (What do you need?) - Features

(What do you get)

### ArcGIS Pro

- Authoring Mosaic Datasets
- Raster Types/Products

#### ArcGIS Image Server

- Scalability
- Dynamic Image Services

#### ArcGIS Image Online

- Publish Tile Layers

#### Imagery Workflow Tools

- MDCS
- MDTools
- OptimizeRasters
- Oriented Imagery



## Map Production

#### ArcGIS Pro (Advanced)

- Ortho Mapping
- Generate Ortho
- Generate DSM/DTM

#### Drone2Map

- Generate 2D & 3D Products

#### ArcGIS Image Server

- Ortho Mapping
- Ortho Maker

#### **ArcGIS Online**

- Publish Results



## Analysis

#### ArcGIS Pro

- Image Visualization
- Raster Functions
- GIS Integration

#### **ArcGIS Image Analyst**

- Classific