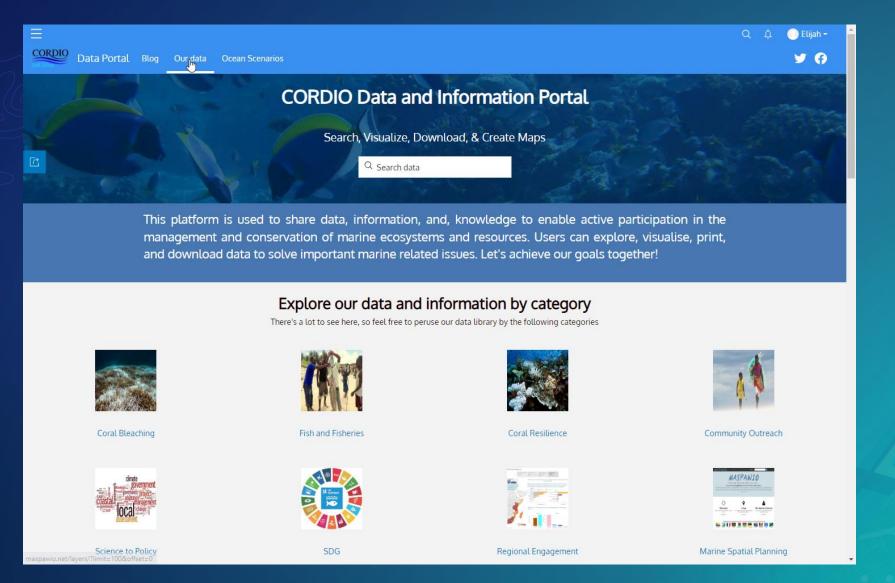

## **ArcGIS for Marine Spatial Planning**

**Data Visualization** 

#### Data Visualization

https://storymaps.arcgis.com/stories/d8511e89c8704cc9921227cde2e9c0ae

https://storymaps.arcgis.com/stories/d8511e89c8704cc9921227cde2e9c0ae

https://cordio-data-portal-cordioea.hub.arcgis.com/