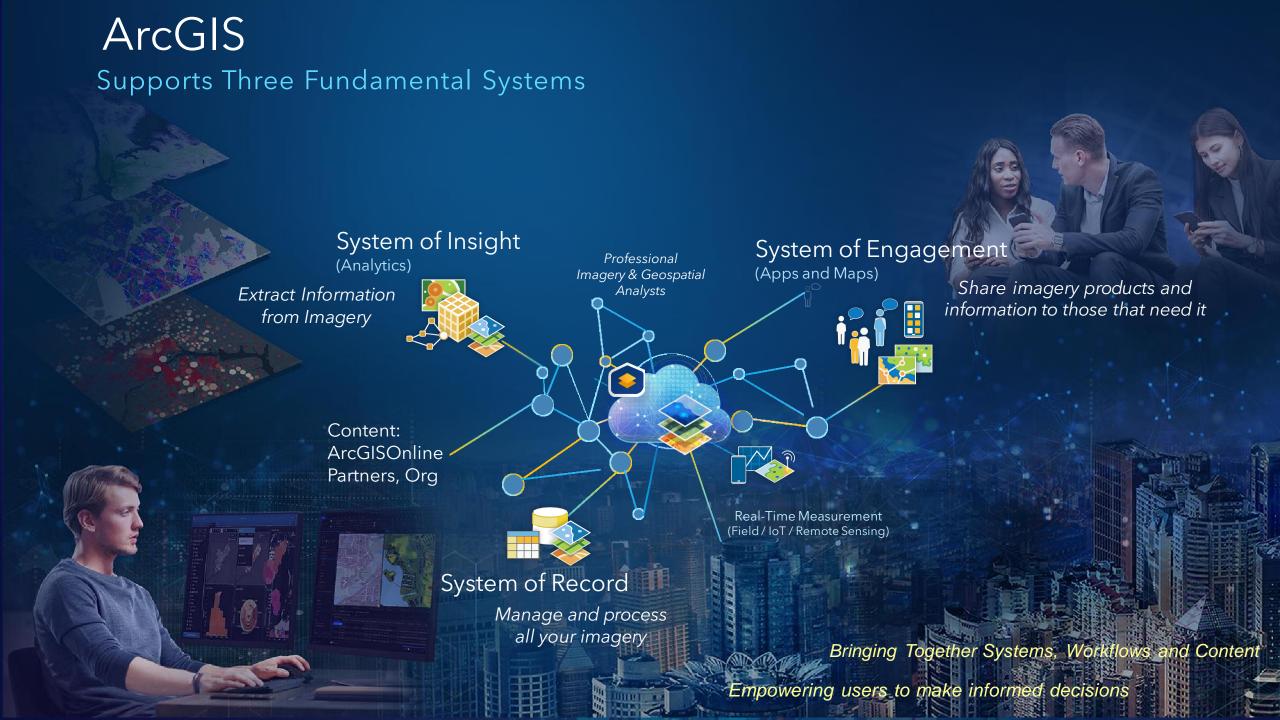

# **ArcGIS Provides an Open Platform Architecture**

## **Capability** → **Mapped to Product**

Management

Capabilities (What do you do?)

Products (What do you need?) - Features

(What do you get)