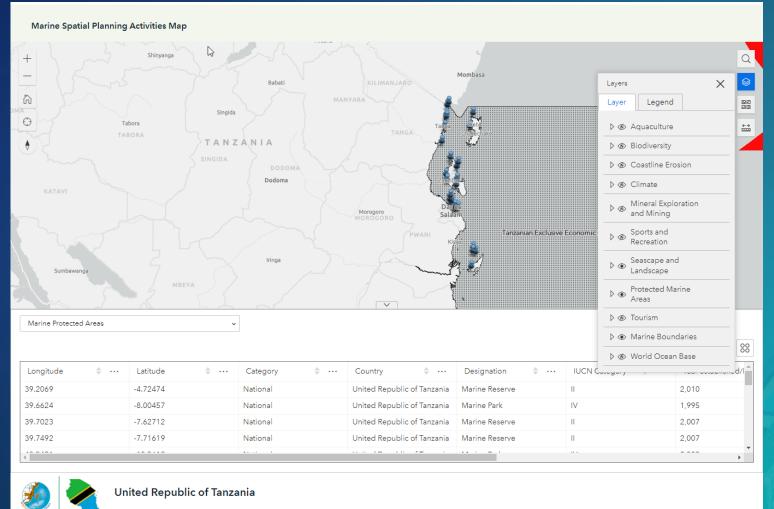

## **ArcGIS for Marine Spatial Planning**

**Data Visualization** 

#### Data Visualization

https://storymaps.arcgis.com/stories/d8511e89c8704cc9921227cde2e9c0ae

https://storymaps.arcgis.com/stories/d8511e89c8704cc9921227cde2e9c0ae

https://cordio-data-portal-cordioea.hub.arcgis.com/