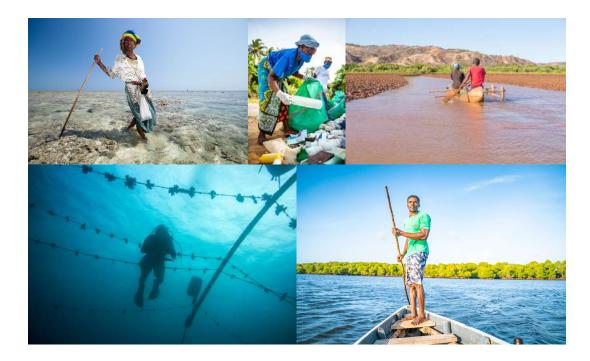

## **PHOTO USE**

Photos must be high resolution, clear images, where possible people focused or people within a coastal or ocean environment. They must be from the Western Indian Ocean region, not generic photos of for example fishing. Examples:

Any images with people must have the permission of the people before use. Images of children should be avoided unless directly referring to a children's project.

OBF is based in facts and data, and as such there will also be times when images showing challenges (industrial fishing, pollution) in the region need to be shown, and the same applies.