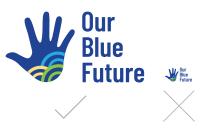

### Usage Of Logo

To ensure consistency and integrity of the logo, attention should be given to the following.

The logo should be of a reasonable size to maintain readibility.

Do not use the logo on a background of similar colour.

Do not stretch or distort the logo.

Do not rotate or otherwise change elements of the logo.

Do not add any shadow behind the logo.

Do not change the colours of the logo.