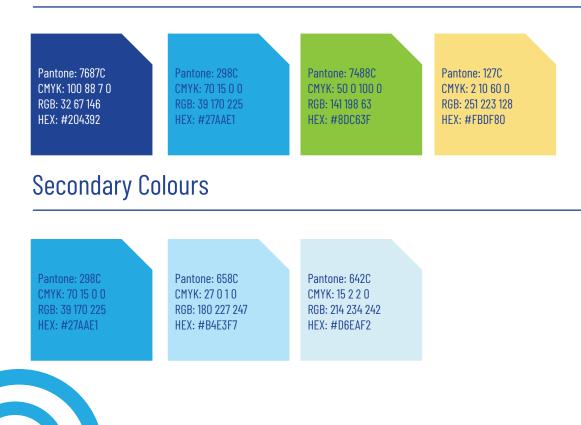

# abcdefghijklmnopqrstuvwxyz ABCDEFGHIJKLMN0PQRSTUVWXYZ 1234567890.:,;"'(!?)+-\*/=

The following are the primary and secondary colours to be used.

### **Primary Colours**