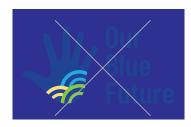

### Usage Of Logo

To ensure consistency and integrity of the logo, attention should be given to the following.

The logo should be of a reasonable size to maintain readibility.

Do not use the logo on a background of similar colour.

Do not stretch or distort the logo.

Do not rotate or otherwise change elements of the logo.

Do not add any shadow behind the logo.

Do not change the colours of the logo.