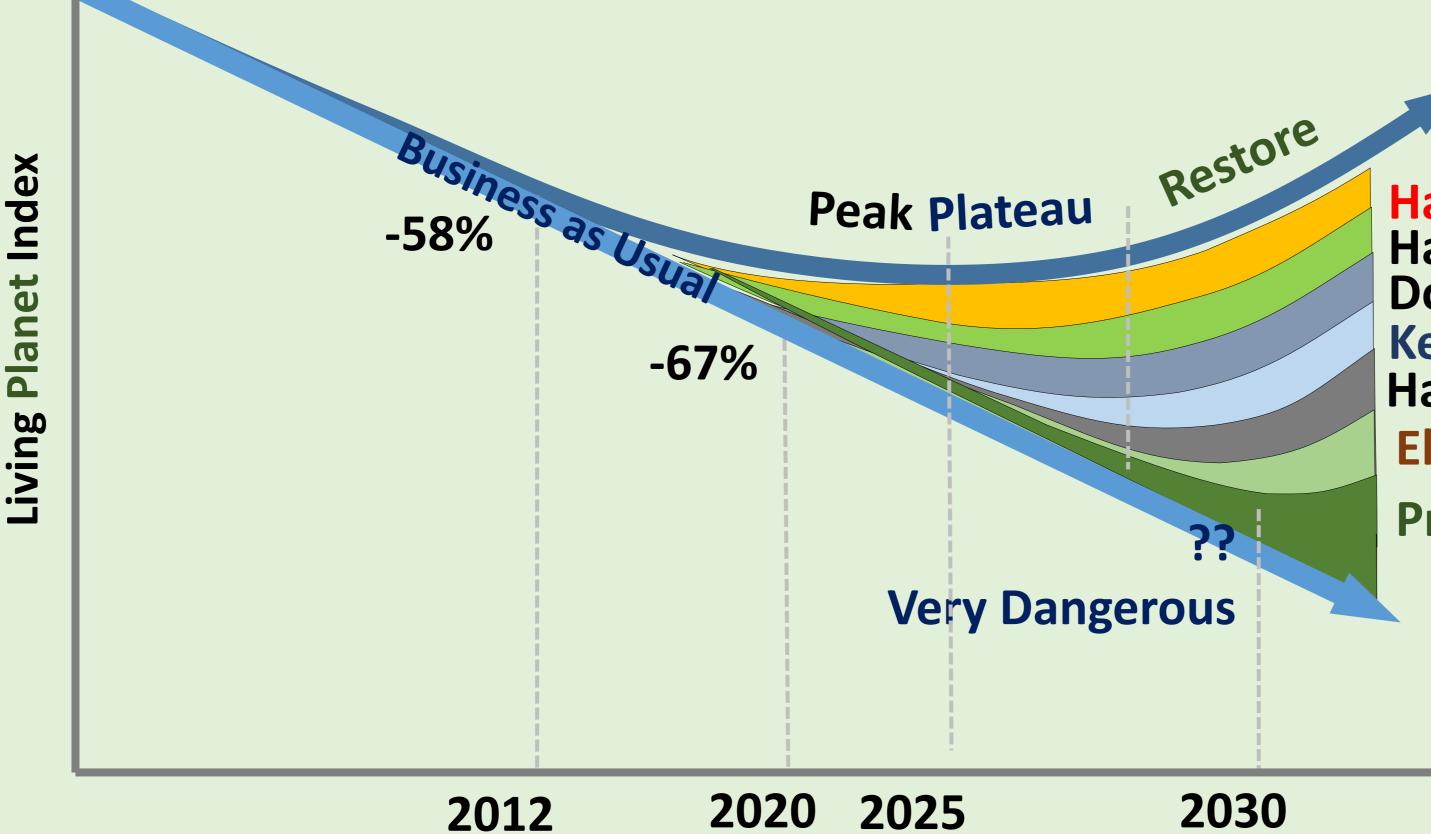

## **Bending the Curve on Biodiversity Loss:** Peak, Plateau and Restore.

Are we working at a scale that matters??

**Halve GHG emmissions** Halve Food Impacts Double Sustainable Fisheries **Keep Major Rivers Flowing** Halt Deforestation **Eliminate Poaching** 

**Protect 30% of Land & Sea** 