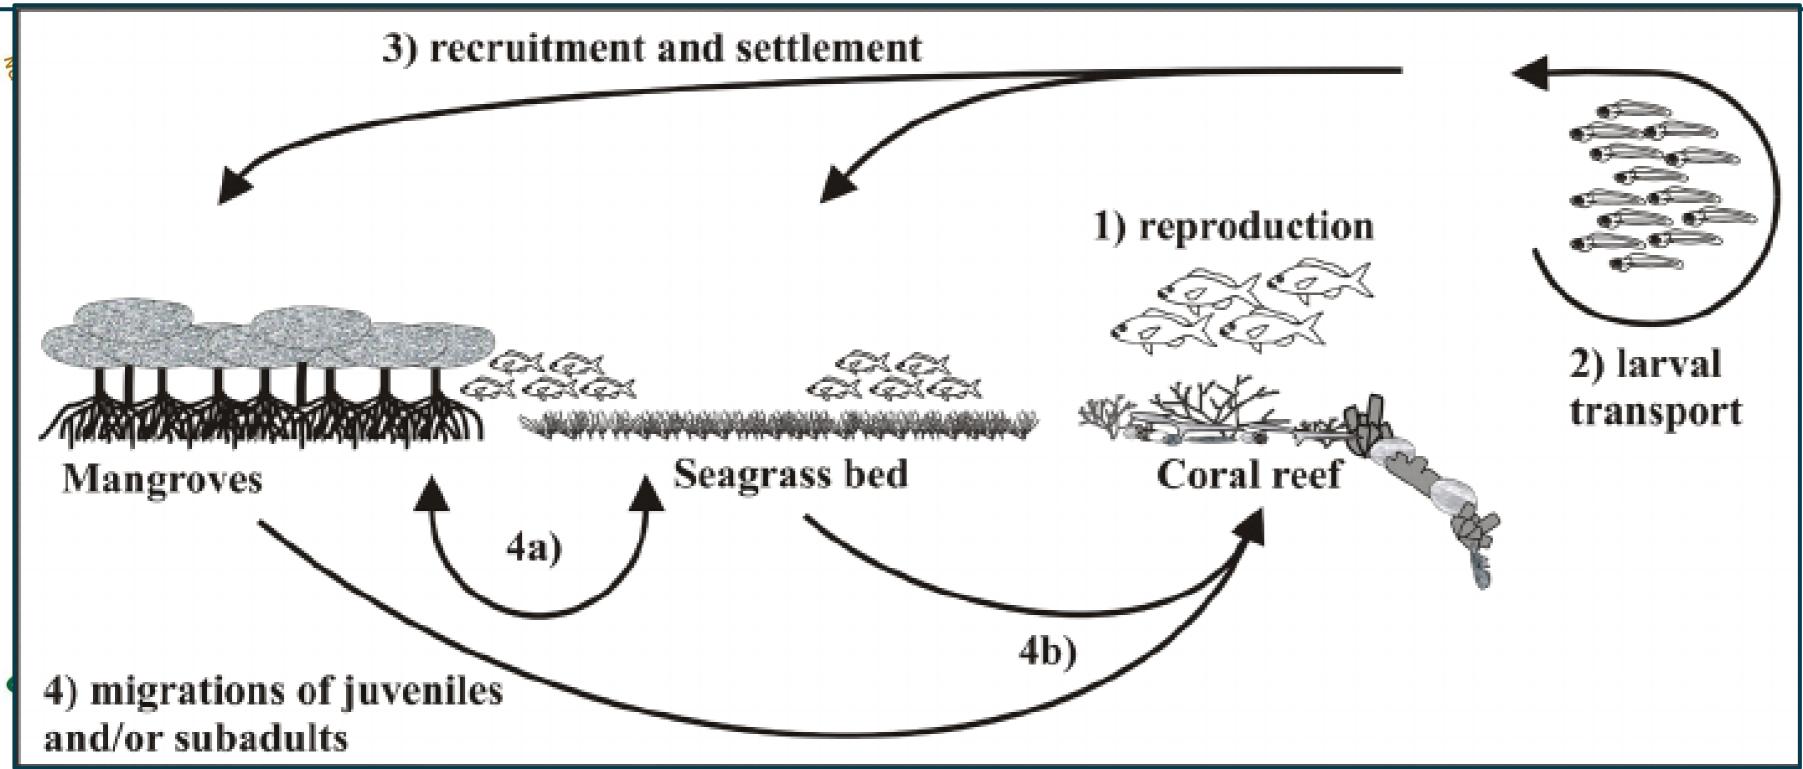

## THE WIO COASTAL AND MARINE ENVIRONMENT – OVERVIEW OF KEY ISSUES AND LINKS TO FISHERIES MANAGEMENT

## SWIOFC Nairobi Convention Partnership Meeting on the Fisheries Environment Nexus 26-28 September 2022, Mombasa, Kenya

Jared Bosire UNEP/Nairobi Convention





100









SE

NE





## **Distribution of 83 discharge points from** all types of rivers in the continental WIO and Madagascar.





4 March

## INDIAN OCEAN

### Madagascar

## **Cyclones intensifying**







# **Coral Reefs and Fisheries**







## **Connectivity between** major ecosystems











# **Community livelihoods from coastal**















### **Biodiversity and habitat Illegal fishing** loss





## **Climate change** impacts

Inadequate governance





### **Overfishing**



### **Pollution from land** based sources



### **New opportunities**



### Infrastructure





## **Bending the Curve on Biodiversity Loss:** Peak, Plateau and Restore.



Are we working at a scale that matters??

**Halve GHG emmissions** Halve Food Impacts Double Sustainable Fisheries **Keep Major Rivers Flowing** Halt Deforestation **Eliminate Poaching** 

**Protect 30% of Land & Sea** 

# Presenting **Opportunities**

- **1. Regional opportunities**
- Blue Economy  $\bullet$
- MSP  ${ \bullet }$
- **MPAs**  ${ \bullet }$
- LLMAs  ${ \